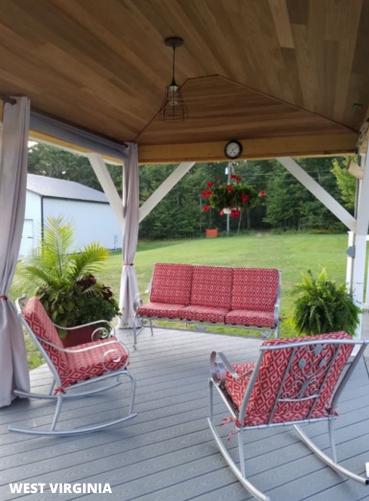

## BEAUTIFUL AMERICANA™ REAL WOOD USED IN CUSTOM-OUTDOOR APPLICATIONS

In this case, Americana supplied Thermally Modified Poplar blanks which our clients milled to fit their own specifications for custom-fencing and an elegant above-deck ceiling. Because Americana is vertically-integrated from Pennsylvania forests to finished product, we can deliver long-lasting, Thermally Modified wood in any form our clients desire.