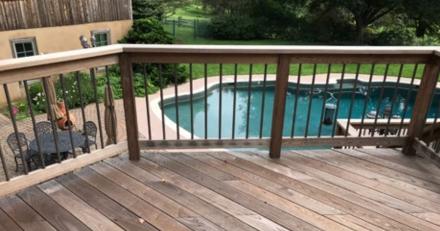

One year after installation, the decking and railings made from Americana™ Thermally Modified Ash have taken on the character of the home, to the delight of the owner. Given the inherent strength of the Thermally Modified Ash product, the end joints are uniquely cut so that they radiate from the house at an angle, producing a striking visual feature, and showcasing both the beauty and versatility of Americana™.