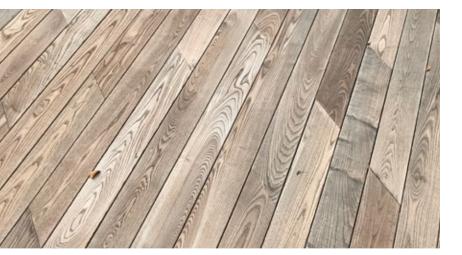

One year after installation, the decking and railings made from Americana™ Thermally Modified Ash have taken on the character of the home, to the delight of the owner. Given the inherent strength of the Thermally Modified Ash product, the end joints are uniquely cut so that they radiate from the house at an angle, producing a striking visual feature, and showcasing both the beauty and versatility of Americana™.