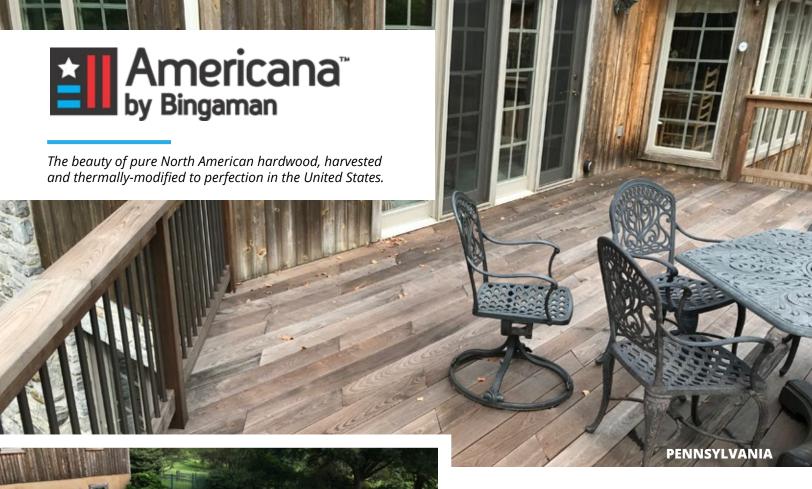

## **MATCHING AESTHETICS**

Homeowner in Pennsylvania who sought a domestically-sourced all-natural wood solution for their new multi-level deck. A key requirement was that it had to fit aesthetically with the home's existing wood siding, which was allowed to weather naturally over time. With this goal in mind, Americana™ requires no maintenance...the wood will "silver" naturally and need only be cleaned periodically.

One year after installation, the decking and railings made from Americana™ Thermally Modified Ash have taken on the character of the home, to the delight of the owner. Given the inherent strength of the Thermally Modified Ash product, the end joints are uniquely cut so that they radiate from the house at an angle, producing a striking visual feature, and showcasing both the beauty and versatility of Americana™.