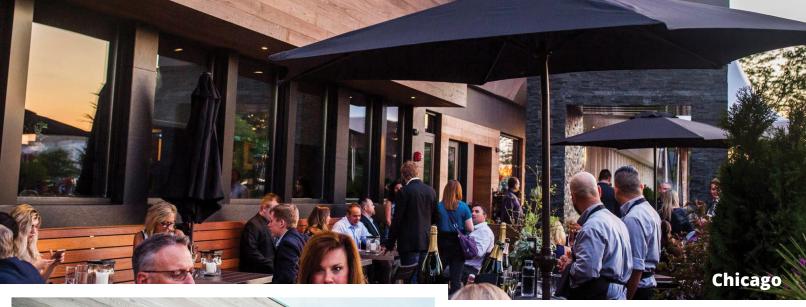

## All-Natural Wood That Withstands The Outdoors

Americana™ Shiplap Siding was specified for a new high-profile restaurant project outside Chicago. The project included a natural-wood façade, including planters that surround the outdoor seating area. Weather conditions in Chicago can be extremely harsh, and even a few years following installation the Americana siding product continues to meet all expectations. In this case, the Americana Shiplap Siding was allowed to silver naturally, requiring minimal to no maintenance yet easily withstanding the elements, while beautifully blending with other architectural highlights.