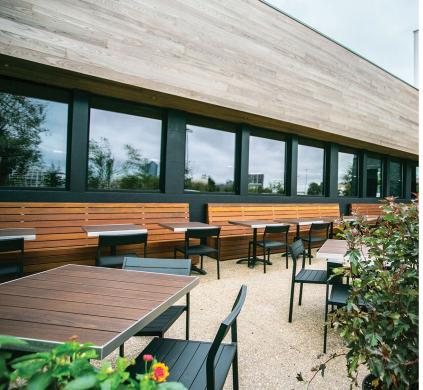

## All-Natural Wood That Withstands The Outdoors

Americana™ Shiplap Siding was specified for a new high-profile restaurant project outside Chicago. The project included a natural-wood façade, including planters that surround the outdoor seating area. Weather conditions in Chicago can be extremely harsh, and even a few years following installation the Americana siding product continues to meet all expectations. In this case, the Americana Shiplap Siding was allowed to silver naturally, requiring minimal to no maintenance yet easily withstanding the elements, while beautifully blending with other architectural highlights.