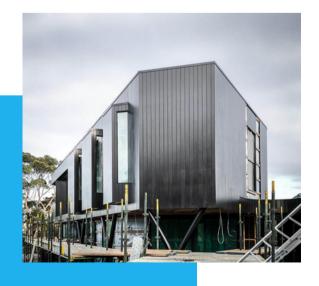

## Inventive, Ultra Modern Style In Australia

An ultra-modern Siding project where
Americana™ Thermally Modified Poplar is
combined with Shousugi-ban, a flame treatment
that chars the surface of the boards. Americana
serves up stability in harsh environments,
allowing for unconventional use of natural, real
wood where it normally would never venture.