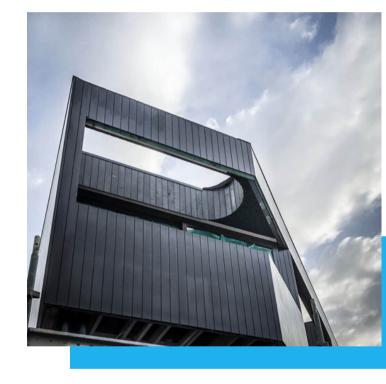

## Inventive, Ultra Modern Style In Australia

An ultra-modern Siding project where
Americana™ Thermally Modified Poplar is
combined with Shousugi-ban, a flame treatment
that chars the surface of the boards. Americana
serves up stability in harsh environments,
allowing for unconventional use of natural, real
wood where it normally would never venture.